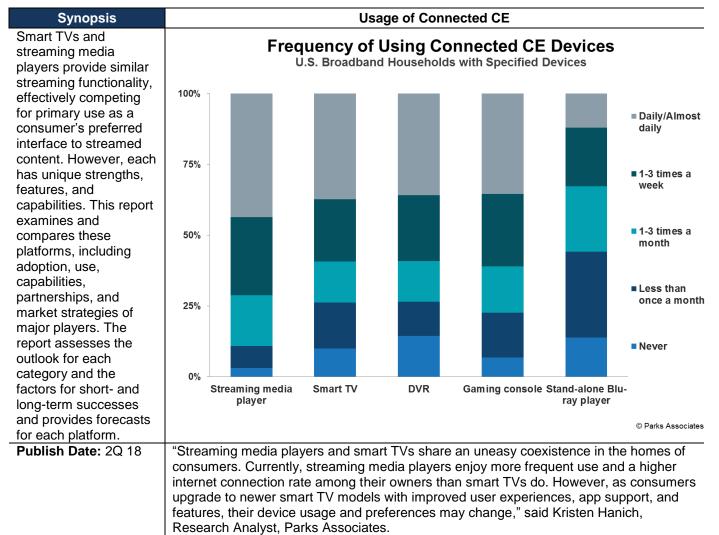

### Smart TVs vs. Streaming Media Players: Winning Over Consumers

TABLE OF CONTENTS

By Kristen Hanich, Research Analyst, Parks Associates



| Contents |                                                                               |
|----------|-------------------------------------------------------------------------------|
|          | 1.0 Report Summary                                                            |
|          | 1.1 Purpose of Report                                                         |
|          | 1.2 Scope of Report                                                           |
|          | 1.3 Research Approach/Sources                                                 |
|          | 2.0 Streaming Media Players vs. Smart TVs: Consumer Perceptions               |
|          | 2.1 Perceptions of Streaming Media Players vs. Smart TVs                      |
|          | 2.2 Purpose and Placement in the Home: Id